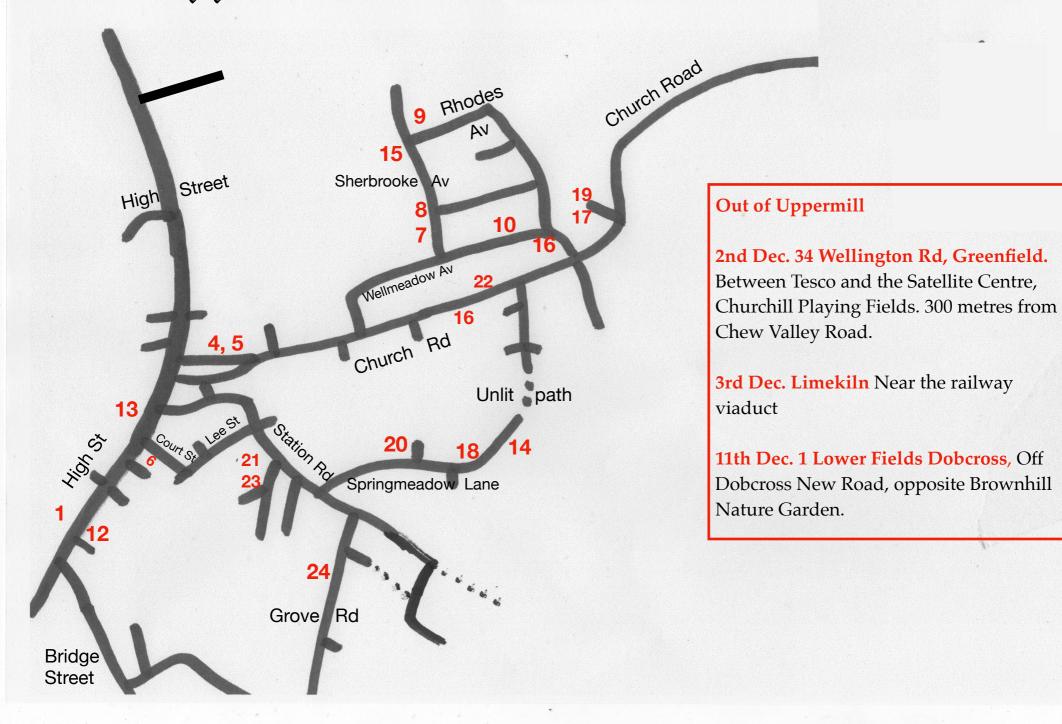

## Uppermill Advent Galendar 2024

Uppermill Advent is a life-sized Advent calendar in the windows of homes, businesses and churches all around Uppermill. At least one window is revealed each day from December 1st to 24th.

All of the windows should be lit from 4 to 9pm each evening from their start date until the new year, but please be aware that we cannot guarantee this, as household circumstances may change.

Uppermill is known for its narrow roads and pavements, please take care as you go around the Advent Calendar. If you plan to drive round please note that it is not feasible to drive into Saddleworth Fold. There is a footpath (no roadway) linking the two parts of Springmeadow Lane.

We hope you enjoy Uppermill Advent, please use Facebook, or Instagram to let us know if you have visited using @uppermilladvent and #uppermilladvent

| Saddleworth Museum                 |
|------------------------------------|
| 34 Wellington Rd, Greenfield       |
| Limekiln                           |
| Guides, UMC, Church Rd, Upstairs   |
| Scouts, UMC, Church Rd, Downstairs |
| 6 Court St                         |
| 1 Sherbrooke Av                    |
| 7 Sherbrooke Av                    |
| 2 Rhodes Av                        |
| 53 Wellmeadow Lane                 |
| 1 Lowerfields, Dobcross            |
| Authentic                          |
| Pitter Patter Shoes                |
| 25 Springmeadow Lane               |
| 27 Sherbrooke Av                   |
| 66 Wellmeadow Lane                 |
| 7 Saddleworth Fold                 |
| 38 Springmeadow Lane               |
| 2 Saddleworth Fold                 |
| 46 Springmeadow Lane               |
| 2 Lee Fields                       |
| 85 Church Rd                       |
| Field View, Station Rd             |
| 36 Grove Rd                        |
|                                    |